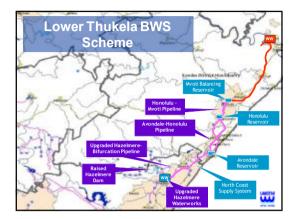

## Progress to date

- Detailed feasibility / preliminary design has been undertaken:
  - Options analysis (Complete)
  - Geotechnical and cathodic protection surveys (Complete
  - Physical Model study and site optimisation (Complete)
- Weir, abstraction and de-silting works Location, size and configuration (Complete
- Water treatment works Location and configuration (Complete)
- Pipelines, Pump stations and Reservoirs Location and sizing (to be confirmed with Environmental Consultants)
- Currently commenting on the consultant's draft feasibility / preliminary design report
- Environmental Impact Assessment nearing completion. Requires addition of new route changes